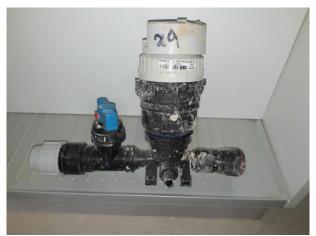

# **Meters and Tags**

**Some great examples -** Tagging supports the SLP if meters are report and then go missing on a site, and helps developers identify issues

Do not forget – no manifold, no external control box = no service connection.

#### **Common Problems with Meter Installations**

Non compliant boundary box

Internal meter install poor practice

Misreporting of meters carries a charge of £99 per meter