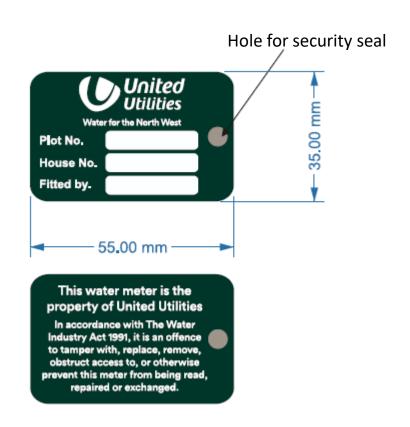

# **Meters and Tags**

**Some great examples -** Tagging supports the SLP if meters are report and then go missing on a site, and helps developers identify issues

Do not forget – no manifold, no external control box = no service connection.