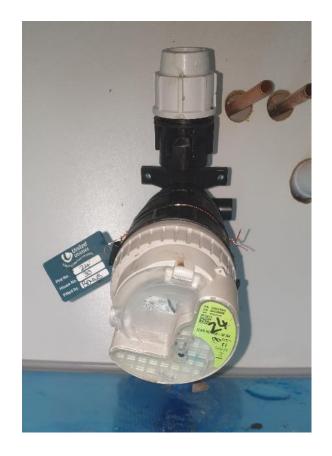

# **Meters and Tags**

**Some great examples -** Tagging supports the SLP if meters are report and then go missing on a site, and helps developers identify issues

Do not forget – no manifold, no external control box = no service connection.