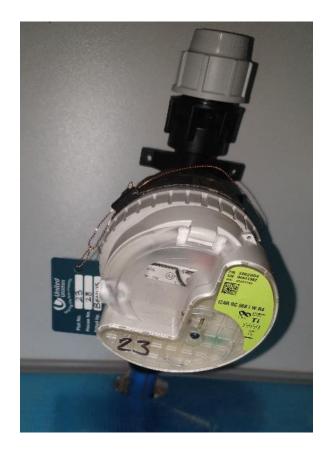

# **Meters and Tags**

**Some great examples -** Tagging supports the SLP if meters are report and then go missing on a site, and helps developers identify issues

Do not forget – no manifold, no external control box = no service connection.